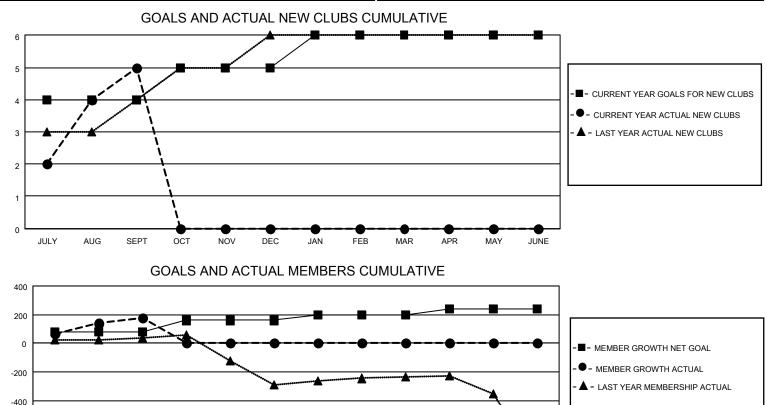

## LOCATION INDIA

District 3234D2

Results as of: 9/30/2020

| Clubs                 |               |           |               | Members               |                         |                         |                                                    |
|-----------------------|---------------|-----------|---------------|-----------------------|-------------------------|-------------------------|----------------------------------------------------|
| RESULTS FOR 2020-2021 |               |           |               | RESULTS FOR 2020-2021 |                         |                         |                                                    |
| QUARTER               | NEW CLUB GOAL | NEW CLUBS | DROPPED CLUBS | QUARTER               | MBER GROWTH NET<br>GOAL | MEMBER GROWTH<br>ACTUAL | DROPPED<br>MEMBERS ACTUAL<br>(including transfers) |
| JULY/AUG/SEPT         | 4             | 5         | 3             | JULY/AUG/SEPT         | 80                      | 285                     | 99                                                 |
| OCT/NOV/DEC           | 1             | 0         | 0             | OCT/NOV/DEC           | 80                      | 0                       | 0                                                  |
| JAN/FEB/MAR           | 1             | 0         | 0             | JAN/FEB/MAR           | 40                      | 0                       | 0                                                  |
| APR/MAY/JUNE          | 0             | 0         | 0             | APR/MAY/JUNE          | 40                      | 0                       | 0                                                  |