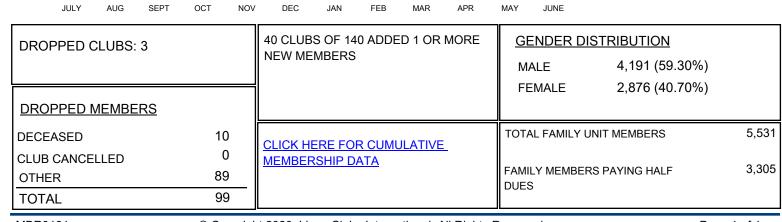

## LOCATION INDIA

District 3234D2

Results as of: 9/30/2020

| Clubs                 |               |           |               | Members               |                         |                         |                                                    |
|-----------------------|---------------|-----------|---------------|-----------------------|-------------------------|-------------------------|----------------------------------------------------|
| RESULTS FOR 2020-2021 |               |           |               | RESULTS FOR 2020-2021 |                         |                         |                                                    |
| QUARTER               | NEW CLUB GOAL | NEW CLUBS | DROPPED CLUBS | QUARTER               | MBER GROWTH NET<br>GOAL | MEMBER GROWTH<br>ACTUAL | DROPPED<br>MEMBERS ACTUAL<br>(including transfers) |
| JULY/AUG/SEPT         | 4             | 5         | 3             | JULY/AUG/SEPT         | 80                      | 285                     | 99                                                 |
| OCT/NOV/DEC           | 1             | 0         | 0             | OCT/NOV/DEC           | 80                      | 0                       | 0                                                  |
| JAN/FEB/MAR           | 1             | 0         | 0             | JAN/FEB/MAR           | 40                      | 0                       | 0                                                  |
| APR/MAY/JUNE          | 0             | 0         | 0             | APR/MAY/JUNE          | 40                      | 0                       | 0                                                  |

MAR

MAY

JUNE

.IAN

-600

-800

-1000

SEPT

OCT

NOV

© Copyright 2020, Lions Clubs International, All Rights Reserved.